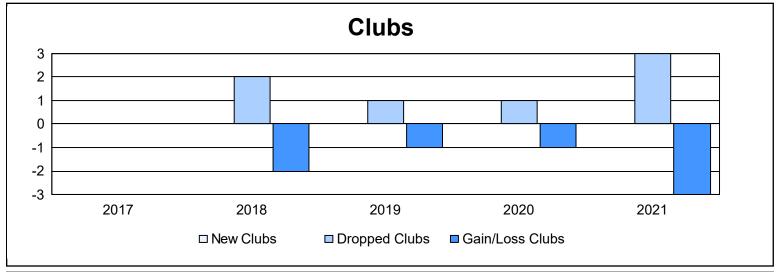

District 201C1 As of June 2021 Cumulative

| Year      | New<br>Clubs | Dropped<br>Clubs | Gain/<br>Loss<br>Clubs | New<br>Members | Charter<br>Members | Reinstate<br>Members | Transfer<br>Members | Total<br>Member<br>Added | Total<br>Members<br>Dropped | Gain/<br>Loss<br>Members |
|-----------|--------------|------------------|------------------------|----------------|--------------------|----------------------|---------------------|--------------------------|-----------------------------|--------------------------|
| 2016-2017 | 0            | 0                | 0                      | 112            | 1                  | 4                    | 14                  | 131                      | 157                         | -26                      |
| 2017-2018 | 0            | 2                | -2                     | 133            | 2                  | 3                    | 16                  | 154                      | 170                         | -16                      |
| 2018-2019 | 0            | 1                | -1                     | 133            | 1                  | 4                    | 21                  | 159                      | 157                         | 2                        |
| 2019-2020 | 0            | 1                | -1                     | 99             | 4                  | 5                    | 29                  | 137                      | 220                         | -83                      |
| 2020-2021 | 0            | 3                | -3                     | 132            | 3                  | 9                    | 16                  | 160                      | 139                         | 21                       |
| Average   | 0            | 1                | -1                     | 122            | 2                  | 5                    | 19                  | 148                      | 169                         | -20                      |