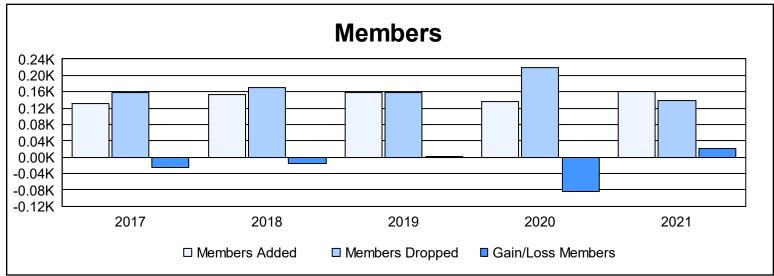

District 201C1 As of June 2021 Cumulative

| Year      | New<br>Clubs | Dropped<br>Clubs | Gain/<br>Loss<br>Clubs | New<br>Members | Charter<br>Members | Reinstate<br>Members | Transfer<br>Members | Total<br>Member<br>Added | Total<br>Members<br>Dropped | Gain/<br>Loss<br>Members |
|-----------|--------------|------------------|------------------------|----------------|--------------------|----------------------|---------------------|--------------------------|-----------------------------|--------------------------|
| 2016-2017 | 0            | 0                | 0                      | 112            | 1                  | 4                    | 14                  | 131                      | 157                         | -26                      |
| 2017-2018 | 0            | 2                | -2                     | 133            | 2                  | 3                    | 16                  | 154                      | 170                         | -16                      |
| 2018-2019 | 0            | 1                | -1                     | 133            | 1                  | 4                    | 21                  | 159                      | 157                         | 2                        |
| 2019-2020 | 0            | 1                | -1                     | 99             | 4                  | 5                    | 29                  | 137                      | 220                         | -83                      |
| 2020-2021 | 0            | 3                | -3                     | 132            | 3                  | 9                    | 16                  | 160                      | 139                         | 21                       |
| Average   | 0            | 1                | -1                     | 122            | 2                  | 5                    | 19                  | 148                      | 169                         | -20                      |